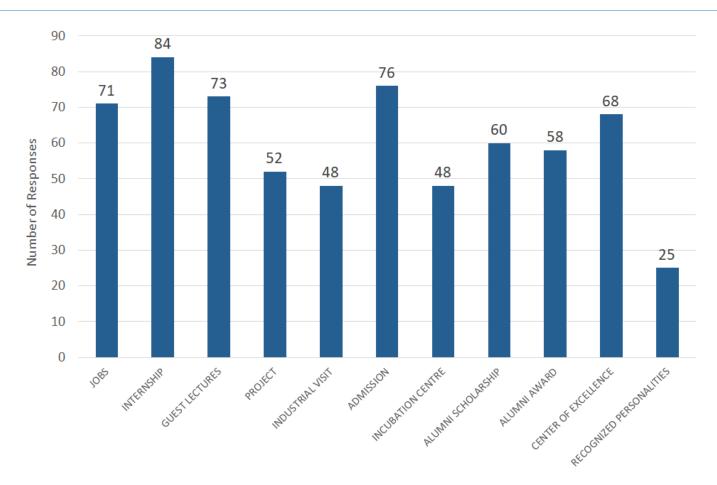

### CONSOLIDATED FEEDBACK FROM THE ALUMNI

| S. No. | DEPARTMENT(S)                                   | VALID ALUMNI<br>FEEDBACK | JOBS | INTERNSHIP | GUEST<br>LECTURES | PROJECT | INDUSTRIAL<br>VISIT | ADMISSION | INCUBATION<br>CENTRE | ALUMNI<br>SCHOLARSHIP | ALUMNI AWARD | CENTER OF<br>EXCELLENCE | <b>RECOGNIZED</b><br><b>PERSONALITIES</b> |
|--------|-------------------------------------------------|--------------------------|------|------------|-------------------|---------|---------------------|-----------|----------------------|-----------------------|--------------|-------------------------|-------------------------------------------|
| 1.     | Automobile<br>Engineering                       | 7                        | 6    | 7          | 5                 | 3       | 5                   | 4         | 2                    | 4                     | 2            | 2                       | 1                                         |
| 2.     | Chemical<br>Engineering                         | 42                       | 15   | 13         | 12                | 11      | 9                   | 10        | 11                   | 11                    | 10           | 13                      | 6                                         |
| 3.     | Computer Science<br>Engineering                 | 16                       | 11   | 12         | 14                | 9       | 12                  | 14        | 11                   | 12                    | 13           | 14                      | 9                                         |
| 4.     | Electronics and<br>Communication<br>Engineering | 57                       | 6    | 16         | 6                 | 3       | 3                   | 17        | 8                    | 7                     | 8            | 13                      | 1                                         |
| 5.     | Electrical and Electronics<br>Engineering       | 39                       | 15   | 15         | 15                | 11      | 8                   | 21        | 11                   | 16                    | 15           | 17                      | 6                                         |
| 6.     | Mechanical Engineering                          | 26                       | 18   | 21         | 21                | 15      | 11                  | 10        | 5                    | 10                    | 6            | 9                       | 2                                         |
| Total  |                                                 | 187                      | 71   | 84         | 73                | 52      | 48                  | 76        | 48                   | 60                    | 58           | 68                      | 25                                        |

Note:

1. The numbers in the table indicate *<u>Responses from the Alumni</u>* for the support requested.

2. There were <u>228</u> registered alumni in <u>TOTAL</u> for the meet.

#### # Order of Support Preferences from the Alumni

| 1. Internship Support (84)               | 5. Establishing Centre of Excellence (68) | 9. Incubation Centre (48)                                   |
|------------------------------------------|-------------------------------------------|-------------------------------------------------------------|
| 2. Admissions Support (76)               | 6. Alumni Scholarship (60)                | <b>10</b> . Industrial Visit ( <b>48</b> )                  |
| <b>3.</b> Guest Lectures ( <b>73</b> )   | 7. Alumni Award ( <b>58</b> )             | <b>11</b> . Inviting Recognized Personalities ( <b>25</b> ) |
| <b>4.</b> Support for Jobs ( <b>71</b> ) | 8. Guidance for Student Projects (52)     |                                                             |